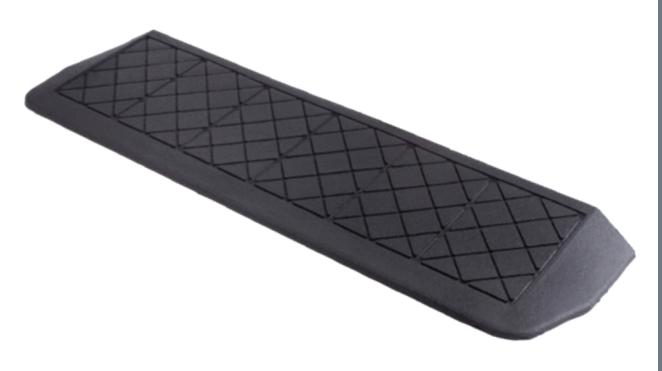

## **FEATURES**

- No load weight limitations
- Molded miter ends
- Made of recycled material
- Designed and tested for maximum slip resistance
- Field fitted with simple cutting tools
- Simple installation in 15 to 25 mins.
- No fasteners required for installation
- Foot traffic is quiet and solid
- Comes with Limited Lifetime Warranty

| Item Number | Material | Length | Width   | Usable Width | Height | Weight  |
|-------------|----------|--------|---------|--------------|--------|---------|
| RAEZ0010**  | Rubber   | 3-1/4" | 41-1/2" | 32"          | 1/2"   | 3 lbs.  |
| RAEZ0110**  | Rubber   | 8"     | 46"     | 32"          | 1"     | 8 lbs.  |
| RAEZ1110**  | Rubber   | 14"    | 46"     | 36"          | 1-3/8" | 20 lbs. |
| RAEZ1510**  | Rubber   | 22"    | 46"     | 36"          | 1-5/8" | 40 lbs. |
| RAEZ2100**  | Rubber   | 24"    | 60"     | 50"          | 2"     | 62 lbs. |